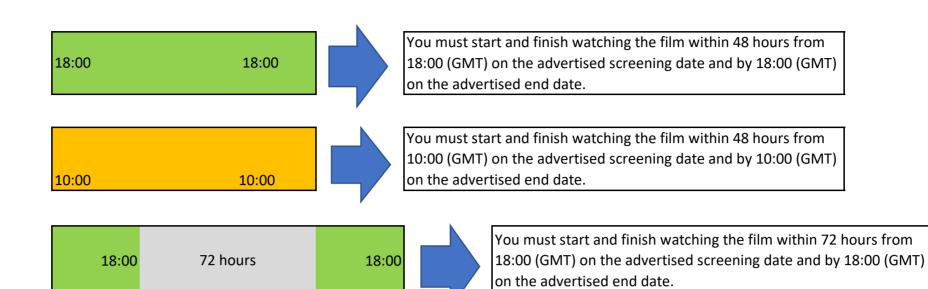

## <NOTES>

- · Films may not be viewed using the Chrome browser. We recommend viewing on the Safari Browser for Mac OS or Edge for Windows
- Once you start watching a film, you will need to finish watching it within 4 hours (playback window), otherwise you will need to sign up again